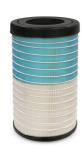

# Racor - Engine Air Filter Elements - Radial Seal

Part #: PFA5696

Parker Racor Radial Seal Air Filters ensure proper equipment function by preventing airborne contaminants from reaching the combustion chamber.

## **Technical Specifications**

Shape: Round Filter Type: Filter Insert

Length: 359 mm Outside 152 mm Diameter:

Inside 86 mm Diameter:

▲ Safety Warning

Industry:

Automotive, Heavy-duty on-highway transportation, Commercial trucks and buses, Agriculture, Construction, Industrial, Marine,

## Item Information

Parker Racor engine air intake filter elements protect heavy-duty equipment by preventing airborne dirt and other contaminants from entering the combustion chamber.

Radial seal filters utilise a urethane compound to form the moulded ends and bond the media pack, which includes the inner and outer metal wrappers, forming a strong, yet flexible package. the heavy-duty radial seal gasket formed from this urethane compound is designed to make servicing easier and more cost effective.