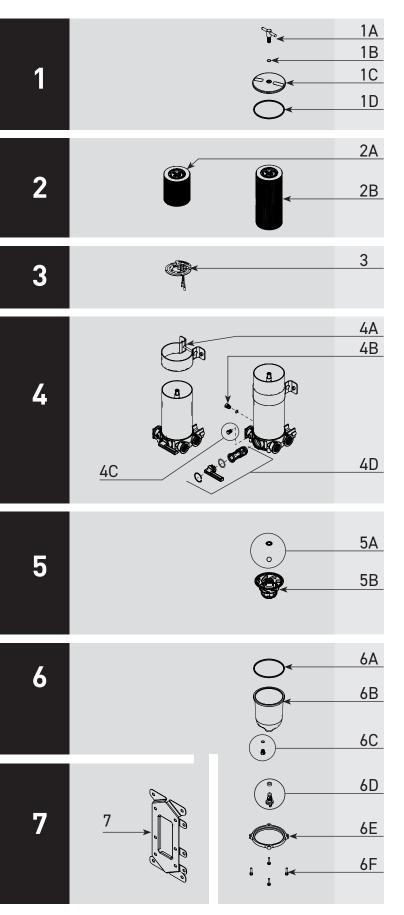

## Turbine - 900FV/1000FV Series

|                                             | Part #                                 | Description                                                                                                                                                                                                                                        |
|---------------------------------------------|----------------------------------------|----------------------------------------------------------------------------------------------------------------------------------------------------------------------------------------------------------------------------------------------------|
| 1A                                          | RK11-2076                              | T-handle/Lid Kit - Includes 1B, 1C & 1D                                                                                                                                                                                                            |
| 1B                                          |                                        | T-handle O-ring - Included in 8A                                                                                                                                                                                                                   |
| 1C                                          |                                        | 900FV/1000FV Lid                                                                                                                                                                                                                                   |
| 1D                                          |                                        | Lid Gasket - Included in 8A                                                                                                                                                                                                                        |
| 2A<br>2B                                    | 2040V2<br>2040V10<br>2040V30<br>2020V2 | 900FV Service Filter 2 micron - <i>Includes 1B &amp; 1D</i> 900FV Service Filter 10 micron - <i>Includes 1B &amp; 1D</i> 900FV Service Filter 30 micron - <i>Includes 1B &amp; 1D</i> 1000FV Service Filter 2 micron - <i>Includes 1B &amp; 1D</i> |
|                                             | 2020V10<br>2020V30                     | 1000FV Service Filter 10 micron - <i>Includes 1B &amp; 1D</i><br>1000FV Service Filter 30 micron - <i>Includes 1B &amp; 1D</i>                                                                                                                     |
| 3                                           | RK11-2016                              | Heater Kit - 12 vdc, 325 watt - Includes 1B & 1D                                                                                                                                                                                                   |
|                                             | RK11-2015                              | Recommended RK 11861 Heater Relay Kit<br>Heater Kit - 24 vdc, 325 watt - Includes 1B & 1D<br>Recommended RK 11862 Heater Relay Kit                                                                                                                 |
| 4A                                          | RK11-2077-01                           | Bracket Kit - Includes Bracket, Bolt, Washer, and Nut                                                                                                                                                                                              |
| 4B                                          | RK 11-1679                             | Feed-thru Plug - <i>O-ring Included in 8A</i>                                                                                                                                                                                                      |
| 4C                                          | RK11-2078                              | Vacuum Gauge Port Plug                                                                                                                                                                                                                             |
| 4D                                          | RK11-2079                              | Valve Rebuild Kit                                                                                                                                                                                                                                  |
| 5A                                          |                                        | Checkball and Gasket - Included in 5B and 8A                                                                                                                                                                                                       |
| 5B                                          | RK11-2080                              | Centrifuge/Baffle/Checkball/Gasket Kit - Includes 6A<br>Checkball and Gasket - Included in 8A                                                                                                                                                      |
| 6A                                          |                                        | Bowl Gasket - Included in 8A                                                                                                                                                                                                                       |
| 6B                                          | RK11-2081                              | Bowl Kit - Includes 6A, 6C, 6D, 6E & 6F                                                                                                                                                                                                            |
| 6C                                          | RK 20126                               | Bowl Plug (0-ring Included in 8A)                                                                                                                                                                                                                  |
| 6D                                          |                                        | Self-venting Drain (Gasket Included in 8A)                                                                                                                                                                                                         |
| 6E                                          |                                        | Bowl Ring                                                                                                                                                                                                                                          |
| 6F                                          | RK 11542                               | Cap Screw Bowl Fasteners (set of 4)                                                                                                                                                                                                                |
| 7                                           | RK11-2083-W                            | Mounting Bracket Kit - Includes Bracket & 4 bolts                                                                                                                                                                                                  |
| Accessories and Parts Available - Not Shown |                                        |                                                                                                                                                                                                                                                    |
| 8A                                          | RK 11-1952                             | Complete Seal Service Kit - 900FV/1000FV Series Filters                                                                                                                                                                                            |
| 8B                                          | RK11-2085                              | 900FV/1000FV Port Plug & Adapter Kit                                                                                                                                                                                                               |
| 8C                                          | RK19671<br>RK19668<br>RK 19667         | Stainless Steel T-handle with Vacuum Gauge<br>Vacuum Gauge (30" Hg) - 1/4" NPT back or remote mount<br>Compound Gauge - pressure (15 PSI ) and vacuum (30" Hg)                                                                                     |
| 8D                                          | RK 14329<br>RK 14321                   | Water Detection Module - 12 vdc<br>Water Detection Module - 24 vdc                                                                                                                                                                                 |
| 8E                                          | RK30880E                               | WIF Sensor/Detection Kit - 1/2"-20 UNF                                                                                                                                                                                                             |
| 8F                                          | RK11-1978                              | Checkball Spring Kit - For use with Primer Pump Kit 8G                                                                                                                                                                                             |
| 8G                                          | RKP1912<br>RKP1924                     | Primer Pump Kit - 12 vdc - Adds 3.25" (8.26 cm) to Height<br>Primer Pump Kit - 24 vdc - Adds 3.25" (8.26 cm) to Height                                                                                                                             |