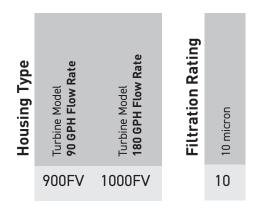

Max Flow Rate: 900FV: 90 gph (340 lph)
1000FV: 180 gph (681 lph)

#### Create a Part Number

| ASSEMBLY | DESCRIPTION                          |
|----------|--------------------------------------|
| 900FV10  | 900 Turbine Assy., 10 micron Filter  |
| 1000FV10 | 1000 Turbine Assy., 10 micron Filter |