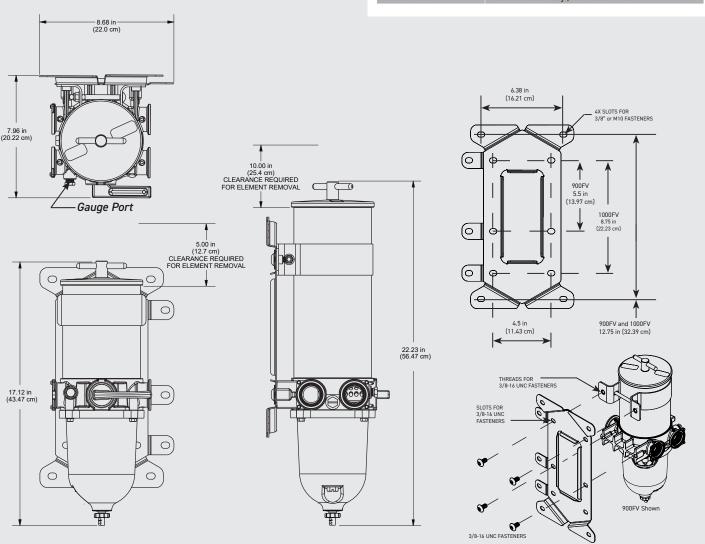

### Specifications: Diesel Applications

Height: 900FV: 17.12" (43.47 cm)

1000FV: 22.23" (56.47 cm)

Width: 8.68" (22.00 cm)

Depth: 7.96" (20.23 cm)

Dimensions:

Weight: 900FV: 10.0 lbs (4.5 kg) 1000FV: 10.8 lbs (4.9 kg)

Ports: 1 5/16"-12 UN-2B (SAE 1926-1)

2X 3/4" NPTF Adapters Supplied 2X Port Plugs Supplied

Service Clearance (Top): 900FV: 5.0" (12.7 cm)

1000FV: 10.0" (25.4 cm)

Vacuum Installation Recommended
Maximum Head Pressure: 15 psi (1.03 bar)

Max Flow Rate: 900FV: 90 gph (340 lph)
1000FV: 180 gph (681 lph)