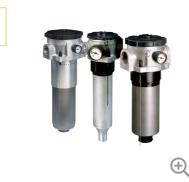

# **Tanktop Mounted Return Line Filter - Tanktopper Series**

Part #: TPR602QLBS2E2G201

The Tanktopper from Parker is an all-in-one, easy-to-mount return line filter solution featuring an integrated air breather for a compact and cost-effective tank design.

### **Item Information**

The Tanktopper series is a return line filter with an integrated air breather eliminating the use of a separate air breather for a more compact, costeffective design. The air breather is equipped with a high-quality labyrinth preventing oil leakage for improved efficiency. A second port and dipstick are available so the filler port and level indicator can be integrated into the filter significantly reducing the use of reservoir accessories.

#### **Product Features**

- Total filtration solution with integrated air breather
- In-to-out filtration plus gauge and switch options
- Maximum pressure of 10 bar
- Maximum flow of 650 L/min
- Patented LEIF® elements safeguard filtration quality