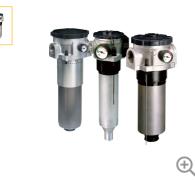

# **Tanktop Mounted Return Line Filter - Tanktopper Series**

#### Part #: TPR520QLBS2EG241

The Tanktopper from Parker is an all-in-one, easy-to-mount return line filter solution featuring an integrated air breather for a compact and cost-effective tank design.

View Series Page 😑 Share / Email 🔿 Print 🖶

### **Item Information**

The Tanktopper series is a return line filter with an integrated air breather eliminating the use of a separate air breather for a more compact, costeffective design. The air breather is equipped with a high-quality labyrinth preventing oil leakage for improved efficiency. A second port and dipstick are available so the filler port and level indicator can be integrated into the filter significantly reducing the use of reservoir accessories.

A magnetic prefiltration column removes ferrous particles, even during bypass conditions for improved fluid cleanliness levels and extended element lifetime, while the in-to-out filtration design ensures all captured contamination is retained inside the element preventing recontamination of the system during element changeouts.

#### **Product Features**

- Total filtration solution with integrated air breather
- In-to-out filtration plus gauge and switch options
- Maximum pressure of 10 bar
- Maximum flow of 650 L/min
- Patented LEIF® elements safeguard filtration quality