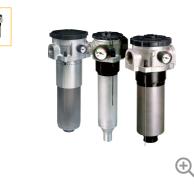

# **Tanktop Mounted Return Line Filter - Tanktopper Series**

Part #: TPR1110QLBP2E2G241

The Tanktopper from Parker is an all-in-one, easy-to-mount return line filter solution featuring an integrated air breather for a compact and cost-effective tank design.

### **Item Information**

The Tanktopper series is a return line filter with an integrated air breather eliminating the use of a separate air breather for a more compact, costeffective design. The air breather is equipped with a high-quality labyrinth preventing oil leakage for improved efficiency. A second port and dipstick are available so the filler port and level indicator can be integrated into the filter significantly reducing the use of reservoir accessories.

A magnetic prefiltration column removes ferrous particles, even during bypass conditions for improved fluid cleanliness levels and extended element lifetime, while the in-to-out filtration design ensures all captured contamination is retained inside the element preventing recontamination of the system during element changeouts.

#### **Product Features**

- Total filtration solution with integrated air breather
- In-to-out filtration plus gauge and switch options
- Maximum pressure of 10 bar
- Maximum flow of 650 L/min
- Patented LEIF® elements safeguard filtration quality