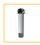

### Whart t#BB/TF810QVP2ELC243

The STF Series return line filters are designed for situations where the use of aluminium is restricted in applications such as marine and industrial.

Max. flow 500 l/min - Max. pressure 10 bar.

#### Item Information

Items marked with an asterisk \* in the drop-down menus are standard choices.

The Parker Filtration STF Series Return Line Filters STF Tank top mounted return filters feature pre-filtration by means of a magnet column and a bypass with low hysteresis.

Thanks to the "In-to-Out" filtration principle, contaminated oil cannot leak back into the system.

The STF filter has a casted iron filter head assembly, making it ideal for marine and industrial applications were the use of aluminium is restricted. The filter head with multiple ports, capable of handling flow up to 500 l/min at 10 bar working pressure, represents an easy and effective way of integrating return line filtration with power packs.

#### **Product Features:**

- 'In-to-out' filtration design means contaminated oil cannot leak back into the system.
- · Magnetic pre-filtration.
- · Cast iron filter head assembly
- · Multiple port configuration.
- Flows up to 500 L/min.
- 10 bar maximum working pressure.
- Optional airtight diffusers
- · LEIF® low environmental impact filter elements as standard.