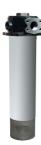

### Whart t#BB/TF810QVP2ELC243

The STF Series return line filters are designed for situations where the use of aluminium is restricted in applications such as marine and industrial.

Max. flow 500 l/min - Max. pressure 10 bar.

#### Item Information

Items marked with an asterisk \* in the drop-down menus are standard choices.

The Parker Filtration STF Series Return Line Filters STF Tank top mounted return filters feature pre-filtration by means of a magnet column and a bypass with low hysteresis.

Thanks to the "In-to-Out" filtration principle, contaminated oil cannot leak back into the system.

The STF filter has a casted iron filter head assembly, making it ideal for marine and industrial applications were the use of aluminium is restricted. The filter head with multiple ports, capable of handling flow up to 500 l/min at 10 bar working pressure, represents an easy and effective way of integrating return line filtration with power packs.

#### **Product Features:**

- 'In-to-out' filtration design means contaminated oil cannot leak back into the system.
- · Magnetic pre-filtration.
- · Cast iron filter head assembly
- · Multiple port configuration.
- Flows up to 500 L/min.
- 10 bar maximum working pressure.
- Optional airtight diffusers
- · LEIF® low environmental impact filter elements as standard.