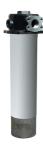

# Tanktop Mounted Return Line Filter - STF Series

#### WPharet t#BByTF810QLBS4ELC24G

The STF Series return line filters are designed for situations where the use of aluminium is restricted in applications such as marine and industrial.

Max. flow 500 l/min - Max. pressure 10 bar.

### Item Information

Items marked with an asterisk \* in the drop-down menus are standard choices.

The Parker Filtration STF Series Return Line Filters STF Tank top mounted return filters feature pre-filtration by means of a magnet column and a bypass with low hysteresis.

Thanks to the "In-to-Out" filtration principle, contaminated oil cannot leak back into the system.

The STF filter has a casted iron filter head assembly, making it ideal for marine and industrial applications were the use of aluminium is restricted. The filter head with multiple ports, capable of handling flow up to 500 l/min at 10 bar working pressure, represents an easy and effective way of integrating return line filtration with power packs.