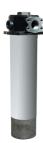

# Tanktop Mounted Return Line Filter - STF Series

whart #BS/TF1010QLBP2BLC24G

The STF Series return line filters are designed for situations where the use of aluminium is restricted in applications such as marine and industrial.

## Item Information

Items marked with an asterisk \* in the drop-down menus are standard choices.

The Parker Filtration STF Series Return Line Filters STF Tank top mounted return filters feature pre-filtration by means of a magnet column and a bypass with low hysteresis.

Thanks to the "In-to-Out" filtration principle, contaminated oil cannot leak back into the system.

The STF filter has a casted iron filter head assembly, making it ideal for marine and industrial applications were the use of aluminium is restricted. The filter head with multiple ports, capable of handling flow up to 500 l/min at 10 bar working pressure, represents an easy and effective way of integrating return line filtration with power packs.