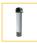

# Tanktop Mounted Return Line Filter - STF Series

whart #BS/TF1010QLBP2BLC24G

The STF Series return line filters are designed for situations where the use of aluminium is restricted in applications such as marine and industrial.

## Item Information

Items marked with an asterisk \* in the drop-down menus are standard choices.

The Parker Filtration STF Series Return Line Filters STF Tank top mounted return filters feature pre-filtration by means of a magnet column and a bypass with low hysteresis.

Thanks to the "In-to-Out" filtration principle, contaminated oil cannot leak back into the system.

The STF filter has a casted iron filter head assembly, making it ideal for marine and industrial applications were the use of aluminium is restricted. The filter head with multiple ports, capable of handling flow up to 500 l/min at 10 bar working pressure, represents an easy and effective way of integrating return line filtration with power packs.