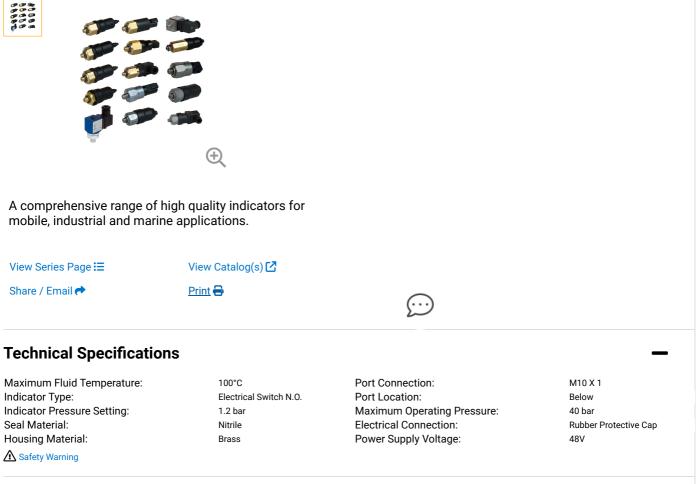

# Filter Pressure and Vacuum Indicator - FMU and LPS Series

## **Item Information**

Measuring critical system parameters is essential, FMU and LPS indicators enable reliable and continuous control of the filter in all applications.

Ideal for giving accurate electrical feedback of filter clogging condition in order to facilitate effective maintenance and ensuring hydraulic systems, marine/mobile or industrial are protected from particulate contamination.

Designed for use on a wide range of Parker filters and suitable for competitive interchange (consult Parker Filtration for details).

Product Features: • Accurate visual, electronic or electrical filter condition feedback