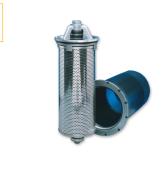

### Whate t#BLN 020QBNEXXX1

The IN-AGB Series is a low cost, high performance in-tank mounted return line filter featuring a quick response bypass construction with low hysteresis and a high dirt-holding capacity.

### **Item Information**

The low-cost, high-performance return line IN-AGB filter features Q3 filter media, a bypass construction with low hysteresis, magnetic pre-filtration and a high dirt-holding capacity. The range is capable of handling flow rates from 30 l/min up to 2400 l/min. LEIF® elements are available for flow rates up to 1500 l/min, meeting the most stringent demands for environmentally-friendly filtration and offering protection against poor quality pirate elements.