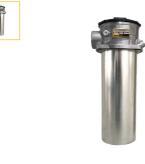

### Whatett#BG/LF3310QIBP2GG24M

The Parker GLF Series is a tank top return line hydraulic oil filter designed for high flow and long life between element change-outs. Maximum allowable flow 1700 L/min (374 GPM). Maximum allowable operating pressure 10.3 bar (150 psi) static.

## **Technical Specifications**

| Options:<br>Flow Rate: | Magnet Column<br>0 to 750 l/min                                                                                                                                                                                         | Operating<br>Pressure:    | 10 bar, 150 psi                                                           |
|------------------------|-------------------------------------------------------------------------------------------------------------------------------------------------------------------------------------------------------------------------|---------------------------|---------------------------------------------------------------------------|
| Connection<br>Type:    | G1-1/2 thread - Single Port                                                                                                                                                                                             | Operating<br>Temperature: | -40 to 110 °C, -40 to 230 °F                                              |
| Filter Element         | 10QI (Quantumfiber™)                                                                                                                                                                                                    | Mounting Type:            | Tank Mounted                                                              |
| Type:                  |                                                                                                                                                                                                                         | Specifications            | Degree of filtration determined by multipass test according to ISO 16889. |
| Brand:                 | Parker                                                                                                                                                                                                                  | Met:                      | 10 150 10889.                                                             |
| Division:              | Hydraulic & Industrial Process Filtration Division EMEA                                                                                                                                                                 | Housing                   | Aluminium                                                                 |
| Industry:              | Industrial Manufacturing Equipment, Materials Handling,                                                                                                                                                                 | Material:                 |                                                                           |
| industry.              | Marine, Oil & Gas, Forestry, Construction, Mining                                                                                                                                                                       | Bypass Valve              | 1.7 bar, 24.6 psi                                                         |
| Application:           | Municipal Service Equipment, Dump and Fork Lift trucks,<br>Deck and Mobile Cranes, Hydraulic Power Units, Waste<br>Management, Drilling Equipment, Hydraulic Presses,<br>Wheeled Loaders, Reach Stackers, Waste Balers, | Pressure Rating:          | 1.7 bai, 24.0 pai                                                         |
|                        |                                                                                                                                                                                                                         | Micron Rating:            | 10 MICRON                                                                 |
|                        |                                                                                                                                                                                                                         | Indicator Type:           | None / Both Indicator Ports Plugged                                       |
|                        | Forwarders, Excavators, Harvesters                                                                                                                                                                                      | Seal Material:            | Nitrile                                                                   |
| Technology:            | Filtration, Hydraulics                                                                                                                                                                                                  | Length:                   | 186 mm                                                                    |
| Product Type:          | Hydraulic Oil Filter                                                                                                                                                                                                    | Height:                   | 475 mm                                                                    |
| Product Series:        | GLF iProtect Series                                                                                                                                                                                                     | Width:                    | 186 mm                                                                    |
| For Fluid Type:        | Hydraulic Oil                                                                                                                                                                                                           |                           |                                                                           |
| A Safety Warning       |                                                                                                                                                                                                                         |                           |                                                                           |

# **Item Information**

The Parker GLF Series Low Pressure Tank Top Return Line Hydraulic Oil Filter delivers efficient contamination control for hydraulic circuits required to operate in highly demanding environments. The filter is ideally suited for applications where high system reliability and minimal downtime are critical, including heavy equipment and machinery used in mining, construction, marine, forestry, material handling and agricultural operations.