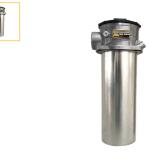

#### Whatt#BG/LF2220QIBP2GG20MF

The Parker GLF Series is a tank top return line hydraulic oil filter designed for high flow and long life between element change-outs. Maximum allowable flow 1700 L/min (374 GPM). Maximum allowable operating pressure 10.3 bar (150 psi) static.

# **Item Information**

The Parker GLF Series Low Pressure Tank Top Return Line Hydraulic Oil Filter delivers efficient contamination control for hydraulic circuits required to operate in highly demanding environments. The filter is ideally suited for applications where high system reliability and minimal downtime are critical, including heavy equipment and machinery used in mining, construction, marine, forestry, material handling and agricultural operations.

The GLF Series features an innovative design that provides maximum filtration capacity and extended element life, while maintaining lo drop, even in cold start conditions. High-efficiency Quantµmfiber<sup>™</sup> glass media is available in ratings 2, 5, 10, and 20 micron. Optional more prefiltration is available for added protection in environments where ferrous contaminants are present while the bypass is opened. Magnetic