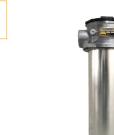

### Whare t#BG/LF2220QIBP2G2G24MF

The Parker GLF Series is a tank top return line hydraulic oil filter designed for high flow and long life between element change-outs. Maximum allowable flow 1700 L/min (374 GPM). Maximum allowable operating pressure 10.3 bar (150 psi) static.

## **Technical Specifications**

| Options:                | Magnet Column & Funnel                                                                                                                                       | Operating                        | 10 bar, 150 psi                                                           |
|-------------------------|--------------------------------------------------------------------------------------------------------------------------------------------------------------|----------------------------------|---------------------------------------------------------------------------|
| Filter Element<br>Type: | 20QI (Quantumfiber™)                                                                                                                                         | Pressure:<br>Operating           |                                                                           |
| Flow Rate:              | 0 to 350 l/min                                                                                                                                               | Temperature:                     | -40 to 110 °C, -40 to 230 °F                                              |
| Connection              | G1-1/2 thread - Dual Port                                                                                                                                    | Mounting Type:                   | Tank Mounted                                                              |
| Type:<br>Brand:         | Parker                                                                                                                                                       | Specifications<br>Met:           | Degree of filtration determined by multipass test according to ISO 16889. |
| Division:               | Hydraulic & Industrial Process Filtration Division EMEA                                                                                                      | Housing                          | Aluminium                                                                 |
| Industry:               | Industrial Manufacturing Equipment, Materials Handling,                                                                                                      | Material:                        | Adminian                                                                  |
| industry.               | Marine, Oil & Gas, Forestry, Construction, Mining<br>Municipal Service Equipment, Dump and Fork Lift trucks,                                                 | Bypass Valve<br>Pressure Rating: | 1.7 bar, 24.6 psi                                                         |
| Application:            | Deck and Mobile Cranes, Hydraulic Power Units, Waste<br>Management, Drilling Equipment, Hydraulic Presses,<br>Wheeled Loaders, Reach Stackers, Waste Balers, | Micron Rating:                   | 20 MICRON                                                                 |
|                         |                                                                                                                                                              | Indicator Type:                  | None / Both Indicator Ports Plugged                                       |
|                         | Forwarders, Excavators, Harvesters                                                                                                                           | Seal Material:                   | Nitrile                                                                   |
| Technology:             | Filtration, Hydraulics                                                                                                                                       | Length:                          | 177 mm                                                                    |
| Product Type:           | Hydraulic Oil Filter                                                                                                                                         | Height:                          | 393 mm                                                                    |
| Product Series:         | GLF iProtect Series                                                                                                                                          | Width:                           | 165 mm                                                                    |
| For Fluid Type:         | Hydraulic Oil                                                                                                                                                |                                  |                                                                           |
| Safety Warning          |                                                                                                                                                              |                                  |                                                                           |

# **Item Information**

The Parker GLF Series Low Pressure Tank Top Return Line Hydraulic Oil Filter delivers efficient contamination control for hydraulic circuits required to operate in highly demanding environments. The filter is ideally suited for applications where high system reliability and minimal downtime are critical, including heavy equipment and machinery used in mining, construction, marine, forestry, material handling and agricultural operations.