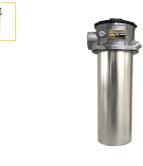

#### Whatet#BG/LF2210QIBP2GG20N

The Parker GLF Series is a tank top return line hydraulic oil filter designed for high flow and long life between element change-outs. Maximum allowable flow 1700 L/min (374 GPM). Maximum allowable operating pressure 10.3 bar (150 psi) static.

## **Item Information**

The Parker GLF Series Low Pressure Tank Top Return Line Hydraulic Oil Filter delivers efficient contamination control for hydraulic circuits required to operate in highly demanding environments. The filter is ideally suited for applications where high system reliability and minimal downtime are critical, including heavy equipment and machinery used in mining, construction, marine, forestry, material handling and agricultural operations.

The GLF Series features an innovative design that provides maximum filtration capacity and extended element life, while maintaining low pressure drop, even in cold start conditions. High-efficiency Quantµmfiber<sup>™</sup> glass media is available in ratings 2, 5, 10, and 20 micron. Optional magnetic prefiltration is available for added protection in environments where ferrous contaminants are present while the bypass is opened. Magnetic