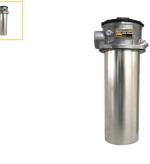

#### Whatett#BG/LF2110QIBP2GG20M

The Parker GLF Series is a tank top return line hydraulic oil filter designed for high flow and long life between element change-outs. Maximum allowable flow 1700 L/min (374 GPM). Maximum allowable operating pressure 10.3 bar (150 psi) static.

## **Item Information**

The Parker GLF Series Low Pressure Tank Top Return Line Hydraulic Oil Filter delivers efficient contamination control for hydraulic circuits required to operate in highly demanding environments. The filter is ideally suited for applications where high system reliability and minimal downtime are critical, including heavy equipment and machinery used in mining, construction, marine, forestry, material handling and agricultural operations.

The GLF Series features an innovative design that provides maximum filtration capacity and extended element life, while maintaining low pressure drop, even in cold start conditions. High-efficiency Quantµmfiber<sup>™</sup> glass media is available in ratings 2, 5, 10, and 20 micron. Optional magnetic prefiltration is available for added protection in environments where ferrous contaminants are present while the bypass is opened. Magnetic