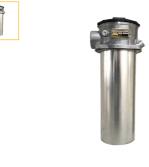

#### Whatett#BG/LF1220QIBP2GG16MF

The Parker GLF Series is a tank top return line hydraulic oil filter designed for high flow and long life between element change-outs. Maximum allowable flow 1700 L/min (374 GPM). Maximum allowable operating pressure 10.3 bar (150 psi) static.

# **Item Information**

The Parker GLF Series Low Pressure Tank Top Return Line Hydraulic Oil Filter delivers efficient contamination control for hydraulic circuits required to operate in highly demanding environments. The filter is ideally suited for applications where high system reliability and minimal downtime are critical, including heavy equipment and machinery used in mining, construction, marine, forestry, material handling and agricultural operations.