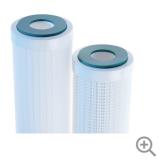

# Absolute Rated Pre and Final Filtration Liquid Filters - PLEATFLOW

WPharet t#B@/100102570E

Absolute rated efficiency 99.98% from 1 to 75 micron, available in a comprehensive range of end cap configurations and continuous lengths up to 40".

### Item Information

The Pleatflow range of filter cartridges offer ideal solutionsfor the pre and final filtration of a wide variety of process liquids, providing long service life at minimal cost.

The 100% polypropylene hardware construction of the filter ensures minimum extractable levels with a range of industrial solvents and optimal integrity when used in physically demanding applications.

#### Features

- Absolute rated efficiency 99.98% from 1 to 75 micron.
- Available in a comprehensive range of end cap configurations and continuous lengths up to 40"
- Continuous length with rigid cage and core
- · High pleated surface area available in both PP and GF