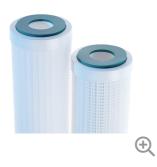

# Absolute Rated Pre and Final Filtration Liquid Filters - PLEATFLOW

WPharet t#BG/0910T5270S

Absolute rated efficiency 99.98% from 1 to 75 micron, available in a comprehensive range of end cap configurations and continuous lengths up to 40".

## **Technical Specifications**

Length:9.75" (247 mm)Micron Rating:10 μmSeal Material:SiliconeFilter Material:PolypropyleneEnd Cap Material:PolypropyleneCage Material:Rigid netEnd Cap Configuration:Double open end

### Item Information

The Pleatflow range of filter cartridges offer ideal solutions for the pre and final filtration of a wide variety of process liquids, providing long service life at minimal cost.

The 100% polypropylene hardware construction of the filter ensures minimum extractable levels with a range of industrial solvents and optimal integrity when used in physically demanding applications.