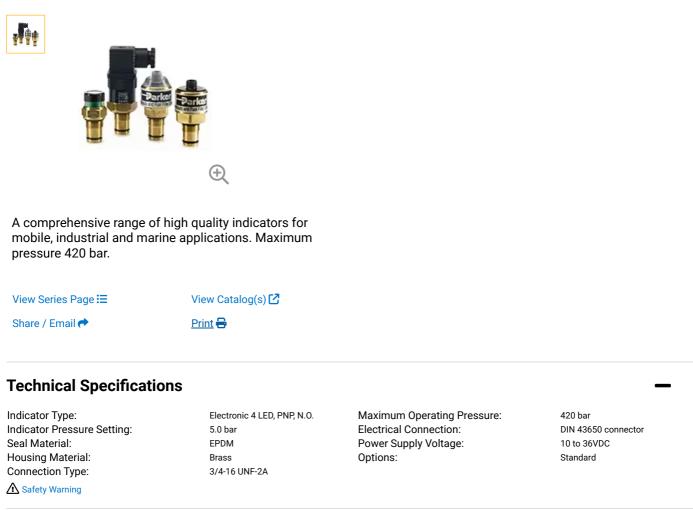

## **Item Information**

Ideal for giving accurate visual, electronic or electrical feedback of filter element condition, in order to facilitate effective maintenance and ensuring hydraulic systems, marine/mobile or industrial are protected from particulate contamination.

The DPI range of filter condition indicators are designed for use with Parker GMF and EPF filters. Whilst the FMU range are designed for use on a wide range of Parker filters and suitable for competitive interchange (consult Parker Filtration for details).

Product Features: • Accurate visual, electronic or electrical filter condition feedback.

• Maximum pressure 420 bar.

| + |
|---|
| L |
|   |

Parker Sales Company UK

psc.uk.webform@support.parker.com +44 (0)1926 317878