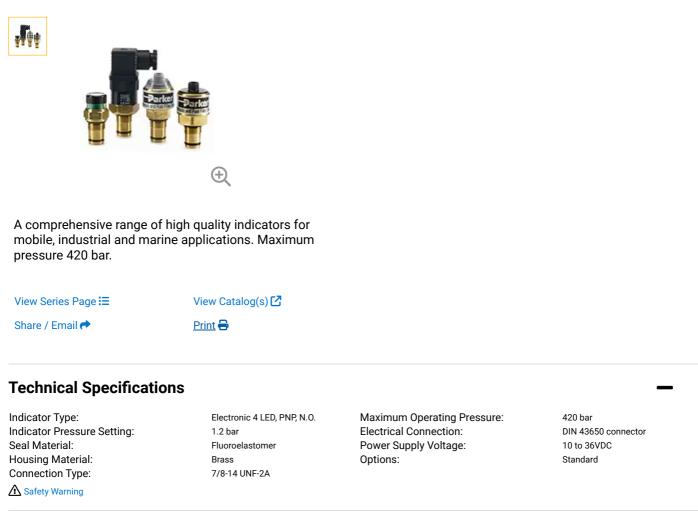

## **Item Information**

Ideal for giving accurate visual, electronic or electrical feedback of filter element condition, in order to facilitate effective maintenance and ensuring hydraulic systems, marine/mobile or industrial are protected from particulate contamination.

The DPI range of filter condition indicators are designed for use with Parker GMF and EPF filters. Whilst the FMU range are designed for use on a wide range of Parker filters and suitable for competitive interchange (consult Parker Filtration for details).

Product Features: • Accurate visual, electronic or electrical filter condition feedback.

• Maximum pressure 420 bar.

| + |
|---|
| L |
|   |

Parker Sales Company UK

psc.uk.webform@support.parker.com +44 (0)1926 317878