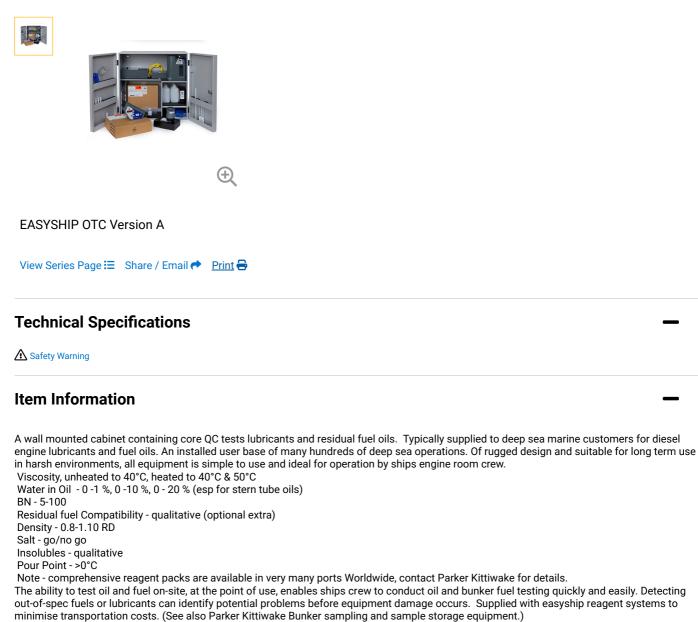

| =Parker             |  |  |  |
|---------------------|--|--|--|
| <u>Home</u>         |  |  |  |
| Products            |  |  |  |
| <u>Support</u>      |  |  |  |
| Industries          |  |  |  |
| <u>Services</u>     |  |  |  |
| Solutions           |  |  |  |
| <u>Where to Buy</u> |  |  |  |

Home / Products / Regulators, Monit... / Monitoring / Fuel and Lube Cab... / FG-K4-100-KW-A

## Fuel and Lube Cabinet - Parker Kittiwake

## Part #: FG-K4-100-KW-A



## **CAD Drawings + Files**



Parker Sales Company UK

psc.uk.webform@support.parker.com +44 (0)1926 317878

+ Company Information

+ Global Operations

+ Help & Support

+ Follow Us :

© PARKER HANNIFIN CORP 2023

+

 $(\cdots)$ 

ENGINEERING YOUR SUCCESS. SITE MAP SAFETY PRIVACY POLICIES TERMS AND CONDITIONS

 $\bigcirc$