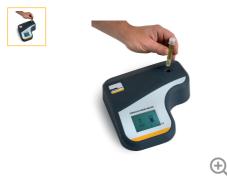

### Whatt#BEVG-K30258-KW

Parker Ferrous Wear Meter (FWM) detects abrasive ware metal iron particles in an oil samples taken from lubricated engine, liner and cylinder machinery.

View Series Page 😑 Share / Email 🔶 Print 🖨

## **Item Information**

The Ferrous Wear Meter (FWM) detects metal particles in an oil samples taken from lubricated machinery. It offers a simple, easy to use instrument that delivers Parker Kittiwake's quality, accuracy and reliability. This unit is ideal for testing and analysing oil samples on-site, on-board or in remote locations where full laboratory analysis is not possible.

The FWM is constructed using a sophisticated magnetometer adapted for field applications. A 5 ml test tube, filled with the sample, is placed directly in the hole in the instrument and its metallic content, in PPM, is displayed on the screen in less than 2 seconds.