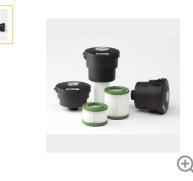

#### What t#BEAB20P020GE16V2A

The Parker EAB Series is an eco-friendly reservoir breather / air filter suited for a wide range of hydraulic system applications. Multiple filter media options available down to 1 micron abs. Designed for airflows up to 1500 L/min (396 GPM).

# **Item Information**

The EAB Series is an environmentally friendly reservoir breather / air filter that provides efficient protection against contaminant ingress into hydraulic circuits, preventing damage and wear to critical system components. EAB elements contain no metal parts and therefore can be crushed and/or burned. Only the contaminated filter media has to be disposed of, keeping the weight of chemical waste relatively low. Depending on the circumstances, the disposal and processing costs can be reduced by 50%, thus lowering cost of ownership. The EAB Series filter / breather is uniquely designed to achieve a low pressure drop and high dirt holding capacity in systems with airflows up to 1500 L/min (396 gpm). A compact version of the EAB Series with airflows up to 1000 L/min (264 gpm).

Three filter media options are available with the EAB Series air filter including polyester (2 micron absolute), polyester with water-resistant layer (1.5 micron absolute), and glass fiber media (1 micron absolute). Multiple connection types are also available, making the EAB Series compatible with a variety of hydraulic systems. Typical applications for the EAB Series breather / air filter include saw mills, agricultural machines, articulated dump trucks, forestry equipment, wheeled loaders, lubricated systems, excavators, industrial power units, and mobile cranes.