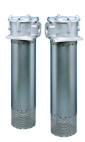

# Tanktop Mounted Return Line Filter - BGT Series

### Wharet t#BB/GT1610QLBS1ER483

The BGT Series features pre-filtration by means of a magnet column and a full flow bypass with low hysteresis. Providing maximum flow rates of 2400 l/min at maximum pressure 10 bar.

#### Item Information

BGT tanktop mounted return line filters feature pre-filtration by means of a magnet column and a quick response bypass with low hysteresis. Thanks to the 'In-to-Out' filter principle, contaminated oil cannot leak back into the system. BGT Filters are available in versions capable of handling flow rates up to 2400 I/min. They can operate with a maximum working pressure of 10 bar.