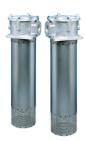

# Tanktop Mounted Return Line Filter - BGT Series

#### WPharet t#BB/GT1610AVPER483EX

The BGT Series features pre-filtration by means of a magnet column and a full flow bypass with low hysteresis. Providing maximum flow rates of 2400 l/min at maximum pressure 10 bar.

### Item Information

BGT tanktop mounted return line filters feature pre-filtration by means of a magnet column and a quick response bypass with low hysteresis. Thanks to the 'In-to-Out' filter principle, contaminated oil cannot leak back into the system. BGT Filters are available in versions capable of handling flow rates up to 2400 l/min. They can operate with a maximum working pressure of 10 bar.

#### **Product Features:**

- BGT features pre-filtration by means of a magnet column.
- Filter heads with multiple ports available.
- Flow from inside to out.
- Full flow bypass with low hysteresis.
- Maximum pressure 10 bar. Maximum flow 2400 l/min.
- Patented LEIF® elements safeguard filtration quality.