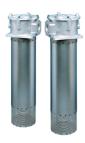

# Tanktop Mounted Return Line Filter - BGT Series

## Whart t#BB/GT1520QLBS1ER483

The BGT Series features pre-filtration by means of a magnet column and a full flow bypass with low hysteresis. Providing maximum flow rates of 2400 l/min at maximum pressure 10 bar.

### Item Information

BGT tanktop mounted return line filters feature pre-filtration by means of a magnet column and a quick response bypass with low hysteresis. Thanks to the 'In-to-Out' filter principle, contaminated oil cannot leak back into the system. BGT Filters are available in versions capable of handling flow rates up to 2400 I/min. They can operate with a maximum working pressure of 10 bar.