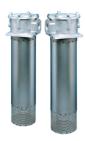

# **Tanktop Mounted Return Line Filter - BGT Series**

## WPharet t#BB/GT1410QLBPER481

The BGT Series features pre-filtration by means of a magnet column and a full flow bypass with low hysteresis. Providing maximum flow rates of 2400 l/min at maximum pressure 10 bar.

### Item Information

BGT tanktop mounted return line filters feature pre-filtration by means of a magnet column and a quick response bypass with low hysteresis. Thanks to the 'In-to-Out' filter principle, contaminated oil cannot leak back into the system. BGT Filters are available in versions capable of handling flow rates up to 2400 l/min. They can operate with a maximum working pressure of 10 bar.