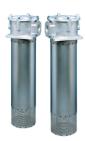

# Tanktop Mounted Return Line Filter - BGT Series

## WPharet t#BB/GT1410QBS1ER483

The BGT Series features pre-filtration by means of a magnet column and a full flow bypass with low hysteresis. Providing maximum flow rates of 2400 l/min at maximum pressure 10 bar.

### Item Information

BGT tanktop mounted return line filters feature pre-filtration by means of a magnet column and a quick response bypass with low hysteresis. Thanks to the 'In-to-Out' filter principle, contaminated oil cannot leak back into the system. BGT Filters are available in versions capable of handling flow rates up to 2400 I/min. They can operate with a maximum working pressure of 10 bar.