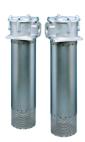

## **Tanktop Mounted Return Line Filter - BGT Series**

where #BBGT1210QLBS1ER323

The BGT Series features pre-filtration by means of a magnet column and a full flow bypass with low hysteresis. Providing maximum flow rates of 2400 I/min at maximum pressure 10 bar.

## Item Information

BGT tanktop mounted return line filters feature pre-filtration by means of a magnet column and a quick response bypass with low hysteresis. Thanks to the 'In-to-Out' filter principle, contaminated oil cannot leak back into the system. BGT Filters are available in versions capable of handling flow rates up to 2400 l/min. They can operate with a maximum working pressure of 10 bar.

## **Product Features:**

- · BGT features pre-filtration by means of a magnet column.
- Filter heads with multiple ports available.
- · Flow from inside to out.
- · Full flow bypass with low hysteresis.