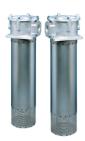

## **Tanktop Mounted Return Line Filter - BGT Series**

where the BGT1202QBG1ER323

The BGT Series features pre-filtration by means of a magnet column and a full flow bypass with low hysteresis. Providing maximum flow rates of 2400 I/min at maximum pressure 10 bar.

## Item Information

▲ Safety Warning

BGT tanktop mounted return line filters feature pre-filtration by means of a magnet column and a quick response bypass with low hysteresis. Thanks to the 'In-to-Out' filter principle, contaminated oil cannot leak back into the system. BGT Filters are available in versions capable of handling flow rates up to 2400 l/min. They can operate with a maximum working pressure of 10 bar.