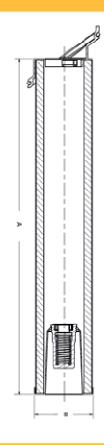

#### **Dimensional References**

**A [in/mm]** 21.5in/546mm **B [in/mm]** 3.7in/94mm