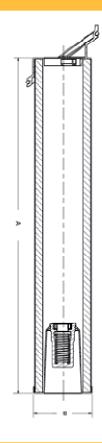

## **Element Type**

**Description** Moduflow Plus (2Q)

Parker Part No 937397Q

#### **Dimensional References**

**A [in/mm]** 21.5in/546mm **B [in/mm]** 3.7in/94mm