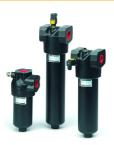

## পাল Pressure In-Line Filter - 70/70 Eco Series

Part #: 70L310QEBPKG241

Where to Buy

High pressure inline hydraulic oil filter series is a proven filter concept, with multiple connection options up to 500l/min and pressures up to 420 bar.

## Item Information

The 70/70 Eco Series of high pressure filters are designed to satisfy demanding applications in the mobile and industrial markets. With multiple mounting options, this high pressure filter series is right filter for many applications. The 70/70 Eco Series filter series has a wide range of high capacity and low initial differential pressure elements, including a no metal content Eco element, offering excellent protection to system components.

The 70/70 Eco Serie offers several bowl lengths to secure the lowest possible pressure drop for each application. For critical applications such as servo or proportional controls, a no bypass high strength element combination ensures maximum protection.