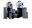

## SWiedium Pressure Inline Filters CN Series

Solutions Part #: 40CN210QBPKG201 Where to Buy

The CN Series is a compact, cost effective, medium pressure filter designed with coreless filtration technology. CN Series bowl features a permanently fixed core designed to reduce solid waste and minimize disposal costs with every element change out.

## **Technical Specifications**

Flow Rate: Filter Element Type: Seal Material: Port Connection Type: Specifications Met: A Safety Warning 240 l/min (63 gal/min) 10Q Microglass Nitrile G1 1/4" n/a Bypass Valve Pressure Rating: Options: Micron Rating: Indicator Type: Indicator Pressure Setting: 3.5 bar (50 psi) No drain 10 μm Plugged Ports No indicator