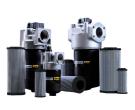

## **Item Information**

Compressor Lube Oil Off-line Filter Loops Machine Tools (Automotive Standard) Hydrostatic Drive Charge Pumps Mobile Equipment Pilot Lines for Servo Controls Oil Patch Drilling Equipment Injection Molding

This partial list of applications for Parker CN series filters has a common factor, the need for an economical, medium pressure range filter with excellent fatigue pressure ratings. Prior to the availability of the CN filter, applications such as those listed were restricted by limitations of a spinon can, or forced into the higher cost range of high pressure filters.

The CN series fills this gap, and now with the newly increased fatigue rating from 550 to 800 psi, the applications are expanded.

Features

· Dust Seal

 $<sup>\</sup>cdot$  800 psi fatigue rating (eight times that of a spin-on)