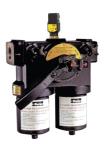

## **High Pressure In-Line Duplex Filter - 22PD-32PD Series**

Solutions

Part #: 32PD220QBM3KR241

Where to Buy

The 22PD-32PD Series High Pressure Duplex Filters are specially designed to offer continuous operation, even during element change.

## Item Information

The 22PD-32PD Series is a high pressure filter with a wide application capability. It is designed to offer continuous operation during element change.

The 22PD-32PD Series utilizes a duplex design with integrated balancing valve and vent ports. A changeover valve operates on the upstream side of the filter, ensuring continuous filtration and a contamination free system.

## **Product Features:**

- 22PD-32PD utilizes a duplex design with integrated balancing valve and vent ports.
- · Microglass III glass fibre media is standard.
- Maximum pressure 210 bar. Maximum flow 260 l/min.
- Designed to offer continuous operation during element change.