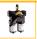

# **Migh Pressure In-Line Duplex Filter - 22PD-32PD Series**

Part #: 22PD105QBPKG161

Where to Buy

The 22PD-32PD Series High Pressure Duplex Filters are specially designed to offer continuous operation, even during element change.

### Item Information

The 22PD-32PD Series is a high pressure filter with a wide application capability. It is designed to offer continuous operation during element change.

The 22PD-32PD Series utilizes a duplex design with integrated balancing valve and vent ports. A changeover valve operates on the upstream side of the filter, ensuring continuous filtration and a contamination free system.

#### **Product Features:**

- 22PD-32PD utilizes a duplex design with integrated balancing valve and vent ports.
- · Microglass III glass fibre media is standard.
- Maximum pressure 210 bar. Maximum flow 260 l/min.
- · Designed to offer continuous operation during element change.