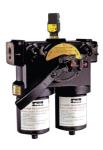

# **Migh Pressure In-Line Duplex Filter - 22PD-32PD Series**

Part #: 22PD105QBPKG161

Where to Buy

The 22PD-32PD Series High Pressure Duplex Filters are specially designed to offer continuous operation, even during element change.

### Item Information

The 22PD-32PD Series is a high pressure filter with a wide application capability. It is designed to offer continuous operation during element change.

The 22PD-32PD Series utilizes a duplex design with integrated balancing valve and vent ports. A changeover valve operates on the upstream side of the filter, ensuring continuous filtration and a contamination free system.

#### **Product Features:**

- 22PD-32PD utilizes a duplex design with integrated balancing valve and vent ports.
- · Microglass III glass fibre media is standard.
- Maximum pressure 210 bar. Maximum flow 260 l/min.
- · Designed to offer continuous operation during element change.