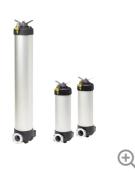

### Part #: 130M205QEBT1KG241

The 130 series is a range of high flow return filters for industrial use on hydraulic or lubrication systems. Flow up to 1400 l/min and pressure up to 30 bar in single units.

## **Item Information**

Items marked with an asterisk \* in the drop-down menus are standard choices.

The 130 series is a range of high flow return filters for industrial use on hydraulic or lubrication systems. Flow up to 1400 l/min and pressure up to 30 bar in single units. Ability to bank multiple filters together enables continuous filtration during element changes. Coreless Ecoglass III elements.