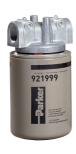

Maximum

225, 107 Operating

Temperature:

Weight: 1.6, 0.73 Compatible 921999 Element:

Flow Rate

13 (gpm): Seal Material: Nitrile Options: