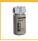

## Stroom Pressure Spin-On Filters 12AT/50AT Series

Part #: 12AT110CBPGS12N Where to Buy

Our rebranded Spin-On Low Pressure Filter Series are cost effective yet uncompromising in performance and quality. Max allowable operating pressure of 150 PSI/10.3 Bar and capable of flows up to 50 GPM/190 LPM depending on viscosity.

## **Technical Specifications**

Indicator Type: Sold separately Filter Element: 10 micron cellulose

Port Connection Type:

SAE-12 ports Inline

25

Mounting Type: Pressure Rating: 150.10.3 Flow Rate: 49, 13 Bypass Valve

(psi):

Filter Element 10 micron cellulose, Canister

Type: Seal Material:

Nitrile Bypass Valve 25, 1.7 Pressure Rating:

Port Type: SAE-12 ports Indicator Type: Sold separately

Indicator Pressure

20, 1.4 Setting: