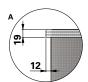

\* Measured from top of collar to top of stitching

| Item | Description    |
|------|----------------|
| 1    | Felt ring      |
| 2    | Label (inside) |
| 3    | Filter bag     |

| Dimensions [mm] |      |  |
|-----------------|------|--|
| Width           | 495  |  |
|                 | 700  |  |
|                 | 1000 |  |
| 1               | 1250 |  |
| L               | 1500 |  |
|                 | 1750 |  |
|                 | 2000 |  |
|                 |      |  |