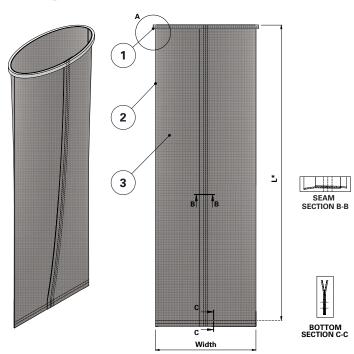

\* Measured from top of collar to top of stitching

| Item | Description    |
|------|----------------|
| 1    | Felt ring      |
| 2    | Label (inside) |
| 3    | Filter bag     |

| Dimensions [mm] |      |  |
|-----------------|------|--|
| Width           | 495  |  |
|                 | 700  |  |
|                 | 1000 |  |
| 1               | 1250 |  |
| L               | 1500 |  |
|                 | 1750 |  |
|                 | 2000 |  |
|                 |      |  |