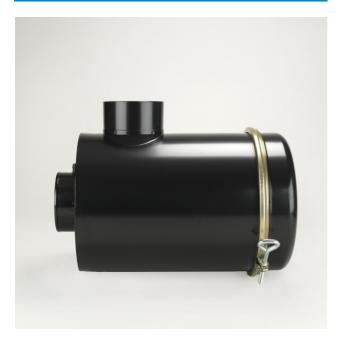

## G140022 AIR CLEANER ASSEMBLY

| Inlet Diameter        | 196 mm (7.72 inch)          |
|-----------------------|-----------------------------|
| Outlet Diameter       | 152.4 mm (6.00 inch)        |
| Body Diameter Maximum | 355.6 mm (14.00 inch)       |
| Body Length           | 431.8 mm (17.00 inch)       |
| Overall Length        | 592.33 mm (23.32 inch)      |
| Rated Flow LR         | 12.8 m³/min (452 cfm)       |
| Rated Flow MR         | 17 m³/min (600 cfm)         |
| Rated Flow HR         | 22 m³/min (777 cfm)         |
| Restriction LR        | 100 mm H2O (3.94 inch H2O)  |
| Restriction MR        | 200 mm H2O (7.87 inch H2O)  |
| Restriction HR        | 356 mm H2O (14.02 inch H2O) |
| Family                | FHG                         |