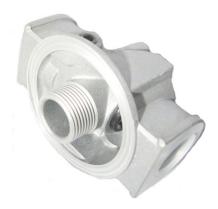

## **ST1024HH**

Hydraulic Filter Head

Fleetguard® ST1024HH filter head is one of multiple inlet and outlet port size options with various by-pass valve settings to meet specific requirements.

BPV OPENING DP No.

Length56.80 mmOverall Width75.50 mmHeight95.00 mm

Pressure Diagnosis Port No

This publication and all information contained or referenced in it (hereinafter "Publication") are provided as a convenience to Cummins Filtration customers "as is" without any warranties, express or implied, including warranties of merchantability, fitness for a particular purpose, or