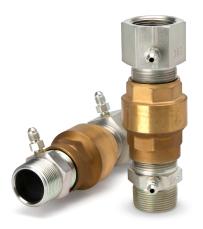

## SP1447

Service Part

Fleetguard® SP1447, fuel control valve . Fleetguard offers a one stop shop of filters and service products, covering the widest scope of engine applications in the on and off highway markets.