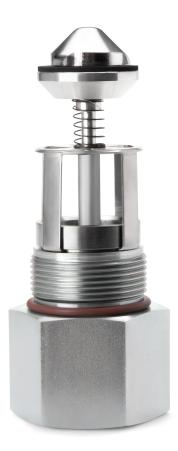

## SP1121

Service Part

| Height     | 122.05 mm |
|------------|-----------|
| Largest OD | 50.80 mm  |

This publication and all information contained or referenced in it (hereinafter "Publication") are provided as a convenience to Cummins Filtration customers "as is" without any warranties, express or implied, including warranties of merchantability, fitness for a particular purpose, or non-infringement of intellectual property. Cummins Filtration does not warrant the accuracy nor completeness of the Publication; may make changes to the Publication at any time without notice; and makes no commitment to update the Publication.