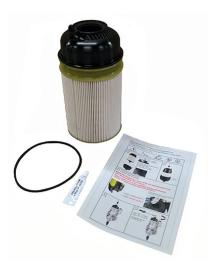

## FS20107

Fuel/Water Sep. Cart.

Fleetguard® FS20107 fuel water separator cartridge filter works to remove water and other particulates and ensures clean fuel is delivered to your engine.

| Length         | 232.20 mm |
|----------------|-----------|
| Largest OD     | 110.60 mm |
| Largest End ID | 0.00 mm   |