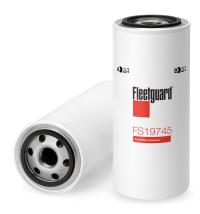

## FS19745

Fuel/Water Sep Spin-On

Fleetguard® FS19745 fuel water separator spin-on works to remove water and other particulates and ensures clean fuel is delivered to your engine.

Length 218.44 mm Largest OD 93.73 mm