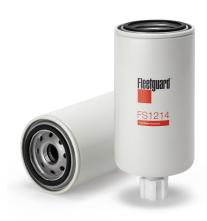

## FS1214

Fuel/Water Sep Spin-On

Fleetguard® FS1214 premium fuel water separator spin-on works to remove water and other particulates and ensures clean fuel is delivered to your engine.

| 202.69 mm   |
|-------------|
| 93.47 mm    |
| 1-14 UNS-2B |
| 62.48 mm    |
| 71.88 mm    |
| 93.22 mm    |
| NO          |
| 96%         |
| 90%         |
| 90%         |
| 20 micron   |
|             |