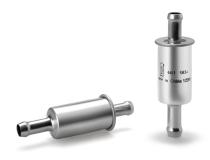

## **FF5022**

Fuel, In-Line

Fleetguard® FF5022 in-line fuel filter ensures optimal fuel system protection from contaminants.

Media Type Wire Mesh Length 74.55 mm

This publication and all information contained or referenced in it (hereinafter "Publication") are provided as a convenience to Cummins Filtration customers "as is" without any warranties, express or implied, including warranties of merchantability, fitness for a particular purpose, or non-infringement of intellectual property. Cummins Filtration does not warrant the accuracy nor completeness of the Publication; may make changes to the Publication at any time without notice; and makes no commitment to update the Publication.