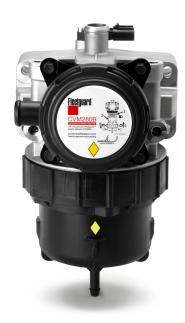

## CV52015

## Crankcase Ventilation

Fleetguard® CV52015 crankcase depression regulator (CDR) valve which regulates pressure between engine crankcase and turbocharger inlet and CDR valve bracket are included in the CCV Retrofit Kit. The kit protects the engine and provides the best solution for emissions removal - helping to reduce oil consumption by eliminating mist, aerosol vapors and oil drip in the engine compartment.