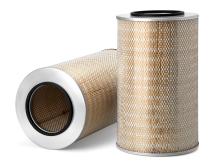

## **AF1652**

Air

Fleetguard® AF1652 air filter offers more filtering surface than standard air filters, is located above the engine to draw cool, clean air, needs less maintenance time and cost, and has easy filter removal.

Height 18.38 inch
Largest OD 11.13 inch
Largest ID 6.44 inch

This publication and all information contained or referenced in it (hereinafter "Publication") are provided as a convenience to Cummins Filtration customers "as is" without any warranties, express or implied, including warranties of merchantability, fitness for a particular purpose, or non-infringement of intellectual property. Cummins Filtration does not warrant the accuracy nor completeness of the Publication; may make changes to the Publication at any time without notice; and makes no commitment to update the Publication.