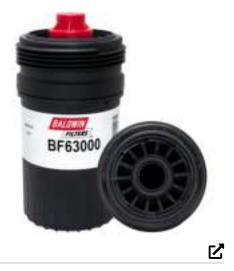

# Baldwin - Spin-on Fuel Filters | #BF63000

I <u>View Series Page</u>

#### Phone

+44 (0)1926 317878

Modern fuel injection systems require fuel be free of both particulate and water contamination. Baldwin spin-on fuel

filters keep fuel clean and engines running at maximum efficiency.

## **Item Information**

"Modern fuel injection systems require fuel be free of both particulate and water contamination. Baldwin spin-on fuel filters with heavy-duty construction keep fuel clean and engines running at maximum efficiency. New fuel systems operate at higher pressures (up to 60,000 psi) and tighter tolerances than ever before. Microscopic particles in the fuel, as small as 2-3 microns, can cause abrasive wear severely damaging the fuel injection system and other high pressure engine components. Baldwin Filters offers more than 1100 different fuel filters, fuel managers, coalescers, and fuel/water separators to protect your engine.